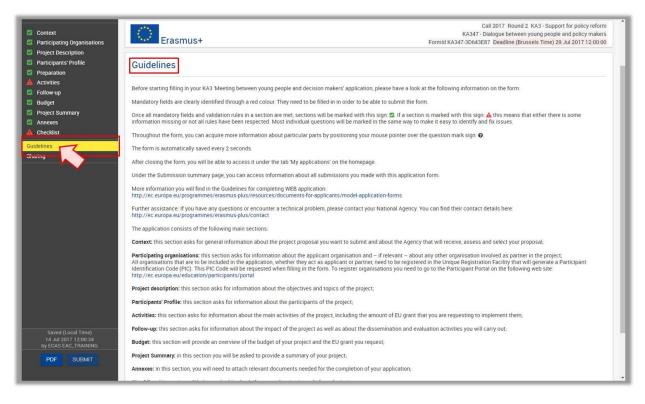

In the left hand side menu you also have a Guidelines option. Clicking on this menu item will open the Guidelines screen with useful information.