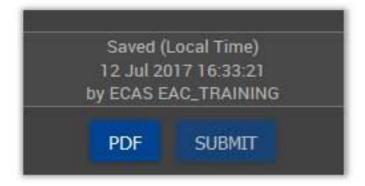

## Auto Saving & Draft

The form is automatically saved every 2 seconds. The Saved (Local Time) information on the left hand side of the screen is updated accordingly.

After closing the form, you can access it again under the tab My Applications on the Web Application Forms homepage.